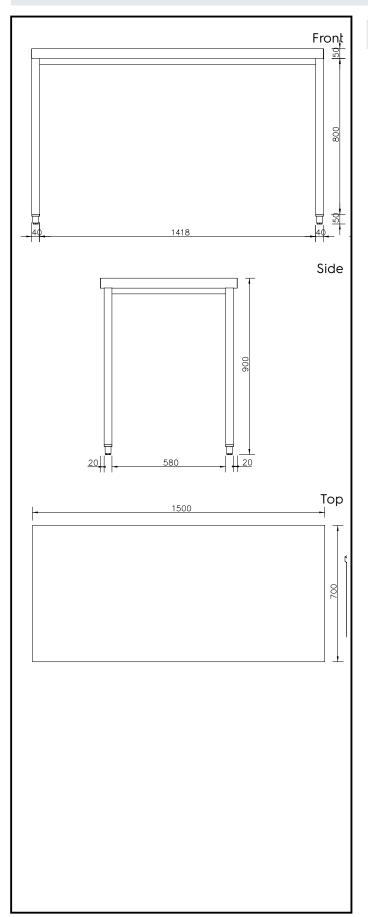

# **Key Information:**

External dimensions, Width:

134005 (GTG1500E)1500 mmExternal dimensions, Depth:700 mmExternal dimensions, Height:900 mmWorktop thickness:50 mmNet weight:43 kg

PLUS - Static Preparation 1500 mm Work Table